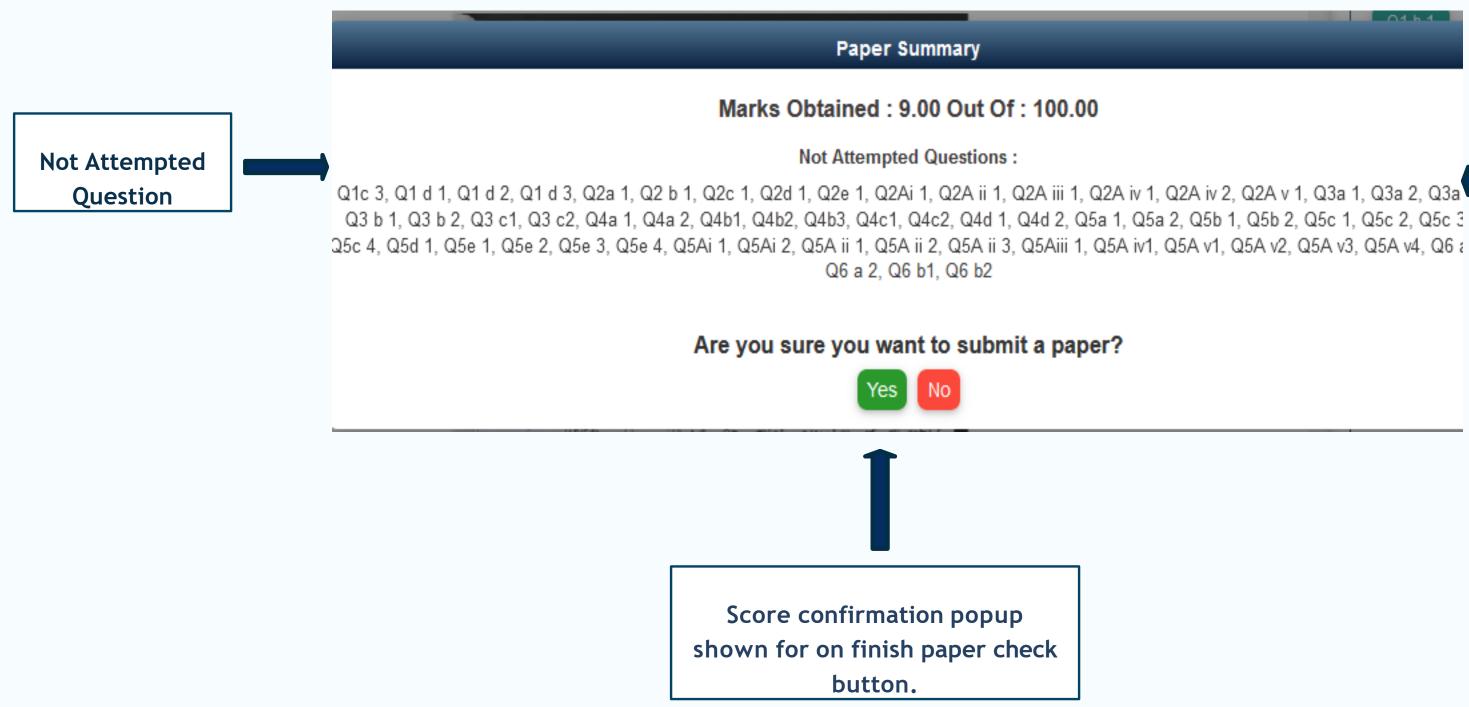

### **E]Main Evaluation Page-**

After clicking on the finish paper button one confirmation popup is shown and once the evaluator clicks on yes current paper checking is finished and the evaluator able to check the next paper.

Click on "Yes" to finish paper checking for the current paper And "No" for continue with paper checking