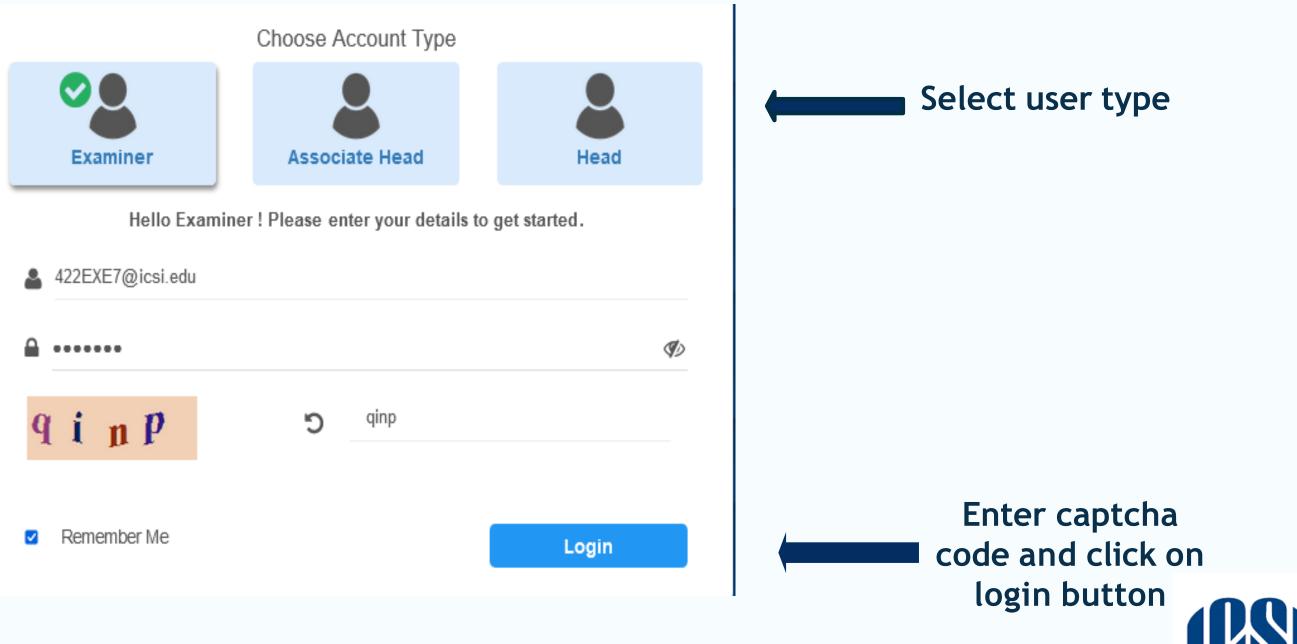

### A]Examiner Login-

THE INSTITUTE OF

Statutory body under an Act of Parliament

**Company Secretaries of India** 

(Under the jurisdiction of Ministry of Corporate Affairs)

**OF PROFESSIONAL EXCELLENCE** 

- Examiner login with credentials that he/she received on registered Email ID and mobile. ٠
- In the Credentials details evaluation link, username, and password is given. ۲