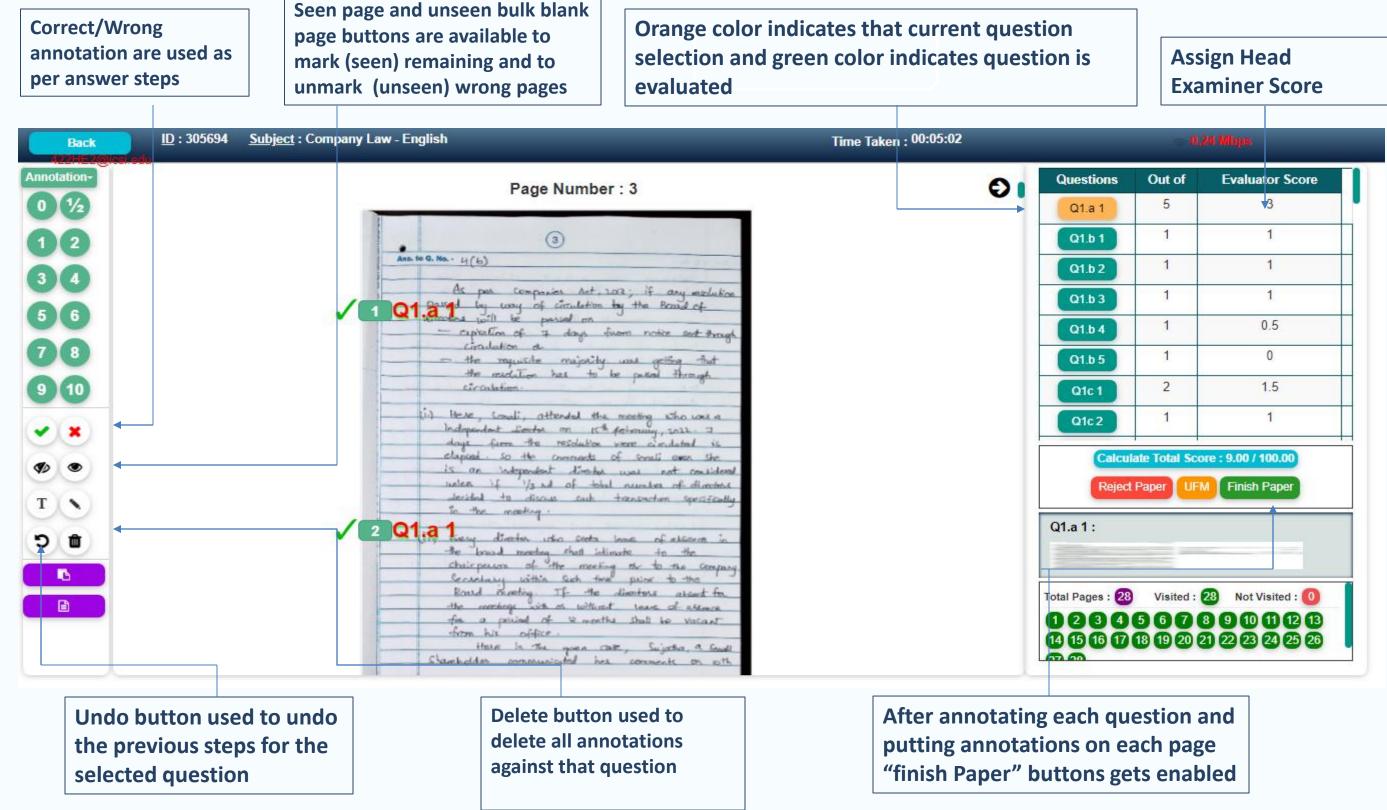

### **D]Main Evaluation Page**

On the evaluation, the page head examiner needs to read the student's answer to the given question and put respective annotations against the same.