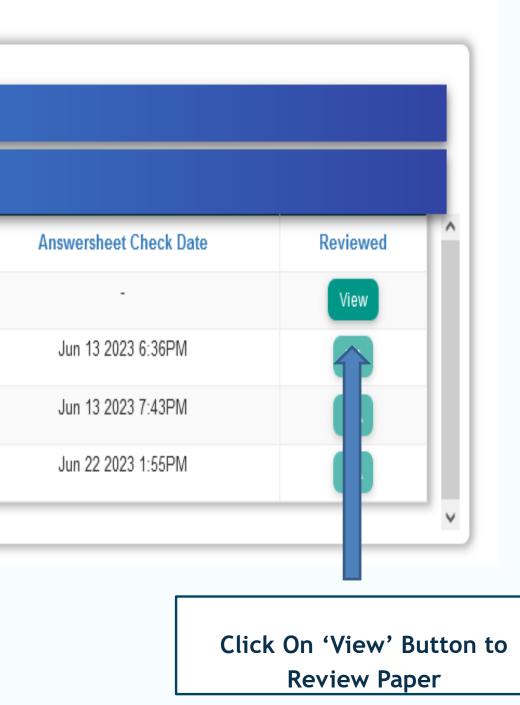

## **K] Examiner Login**

- In the Examiner Log in Review and commented paper the paper status will shown as • 'InProgress'.
- In the Associate Examiner can see the comment when he/she can click on the view