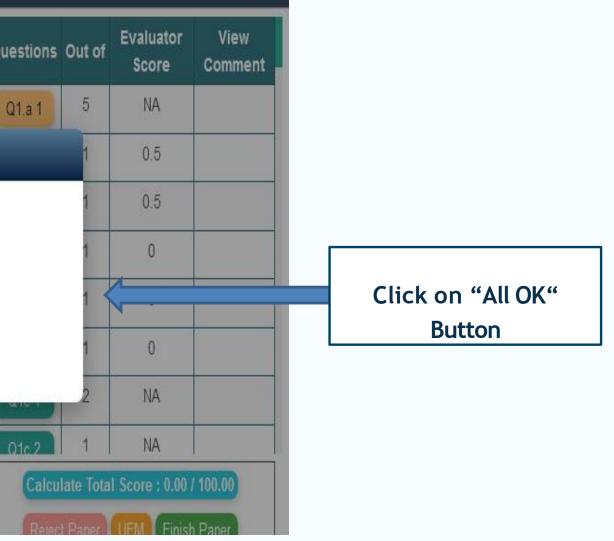

### J] Head/Associate Examiner Login

After suggesting score by Head/Associate Examiner he/she can select 'Open Only This • **Booklet' option from dropdown and click on finish paper checking** 

|                                               | Paper Summary                       |   |
|-----------------------------------------------|-------------------------------------|---|
| Paper Status :                                | Open Only This Booklet              | v |
|                                               | All OK                              |   |
|                                               | Open Only This Booklet              |   |
|                                               | Open All Booklets For this Examiner |   |
| Companies act<br>rateng of c<br>aceptang depo | company while                       |   |

### M] Head/Associate Examiner Login

• When Head/Associate Examiner select the 'All Ok' comment then in the Associate Head Examiner can able to the see the 'All ok' comment on the Review paper page.

|   |                                                                            | all point pen for writing their answers.<br>In neat and clear handwriting on both sides of all pages and             |   |
|---|----------------------------------------------------------------------------|----------------------------------------------------------------------------------------------------------------------|---|
| - | _                                                                          | Paper Summary                                                                                                        | _ |
|   | Paper Status :                                                             | Select Paper Status                                                                                                  | ~ |
|   |                                                                            | Select Paper Status                                                                                                  |   |
|   |                                                                            | Are yc All OK                                                                                                        |   |
|   |                                                                            | Open Only This Booklet                                                                                               |   |
|   |                                                                            | Open All Booklets For this Examiner                                                                                  |   |
|   | deemed to have writteny mininged<br>10.Candidates may note that writing of | Roll Number Open All Booklets For All My Examiners<br>ring or identification mark(s) or symbol(s) will tantamount to |   |