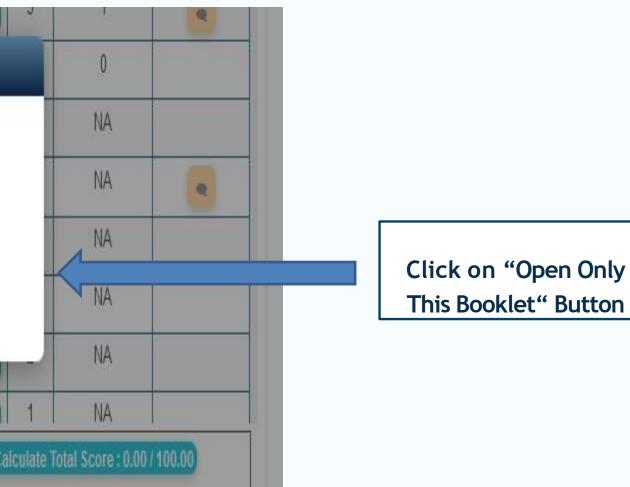

### J] Head/Associate Examiner Login

After suggesting score by Head/Associate Examiner he/she can select 'Open Only This • **Booklet' option from dropdown and click on finish paper checking** 

|                                               | Paper Summary                       |   |
|-----------------------------------------------|-------------------------------------|---|
| Paper Status :                                | Open Only This Booklet              | v |
|                                               | All OK                              |   |
|                                               | Open Only This Booklet              |   |
|                                               | Open All Booklets For this Examiner |   |
| Companies act<br>rateng of c<br>aceptang depo | company while                       |   |